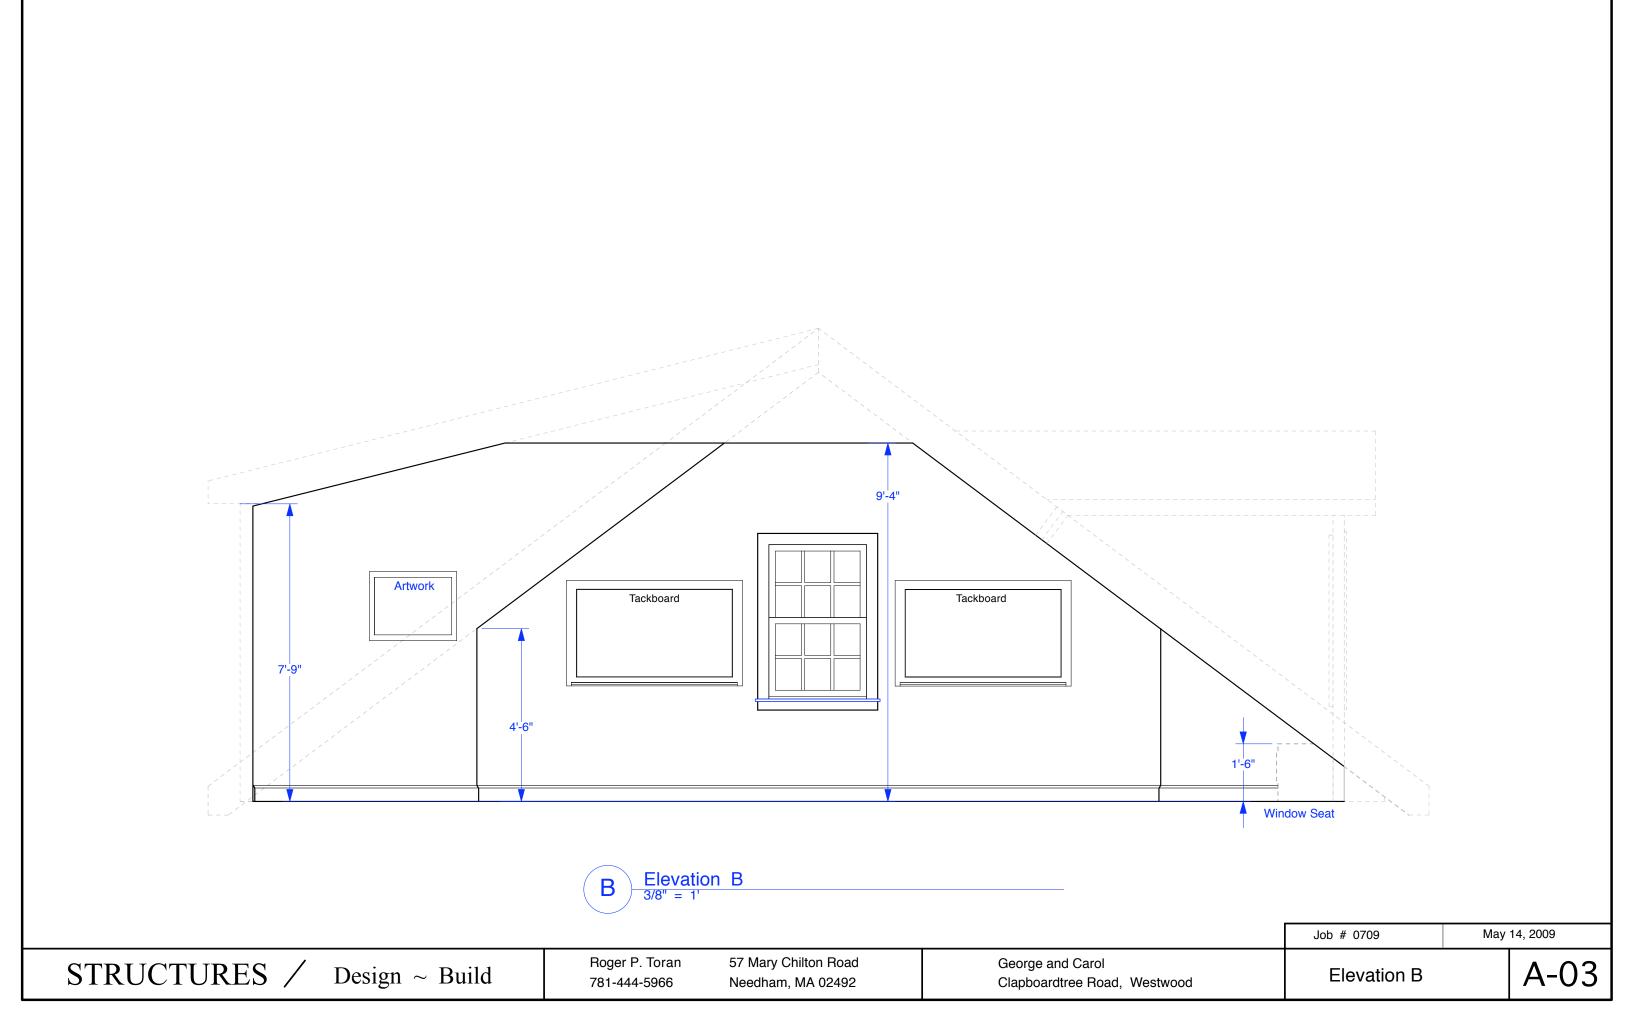

| SHEET | DRAWING INDEX    | SCALE     |
|-------|------------------|-----------|
|       |                  |           |
| A-00  | Drawing Index    |           |
| A-01  | Plan View        | 1/4" = 1' |
| A-02  | Elevations A & C | 3/8" = 1' |
| A-03  | Elevation B      | 3/8" = 1' |
| A-04  | Elevation D      | 3/8" = 1' |
| A-05  | Blank            | 1/2" = 1' |
|       |                  |           |
| S-01  | Section A - A    | 1/2" = 1' |
|       |                  |           |
|       |                  |           |
|       |                  |           |
|       |                  |           |
|       |                  |           |