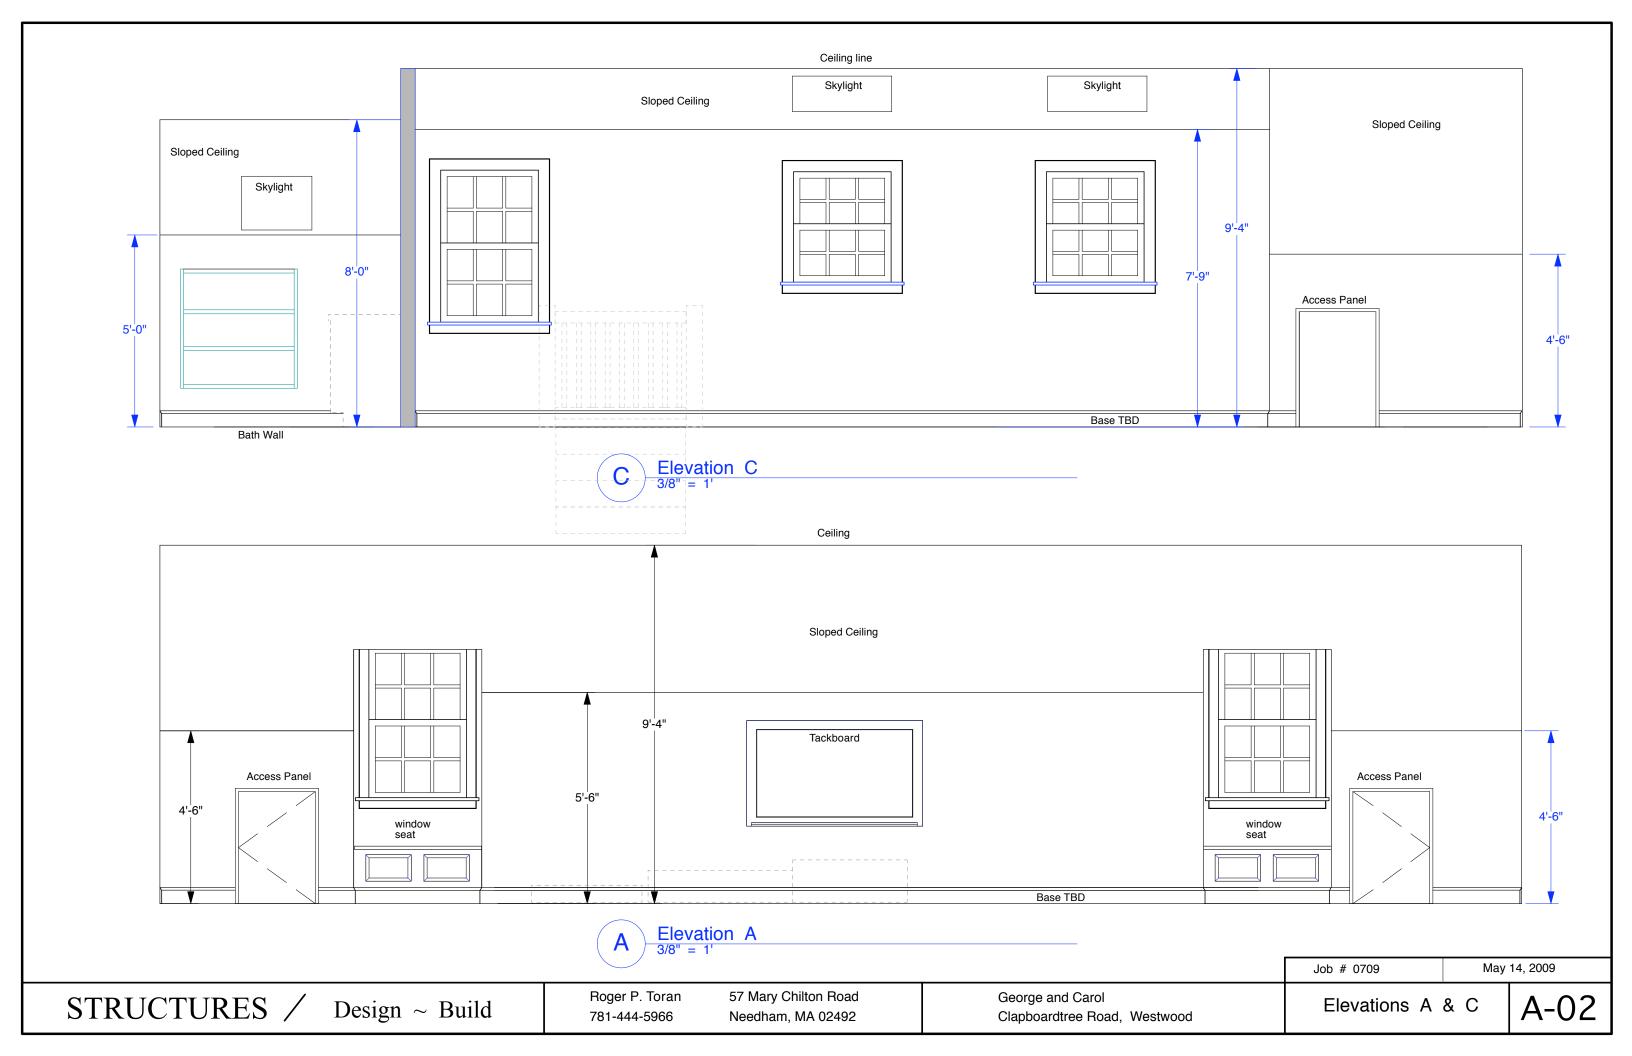

| SHEET | DRAWING INDEX    | SCALE     |
|-------|------------------|-----------|
|       |                  |           |
| A-00  | Drawing Index    |           |
| A-01  | Plan View        | 1/4" = 1' |
| A-02  | Elevations A & C | 3/8" = 1' |
| A-03  | Elevation B      | 3/8" = 1' |
| A-04  | Elevation D      | 3/8" = 1' |
| A-05  | Blank            | 1/2" = 1' |
|       |                  |           |
| S-01  | Section A - A    | 1/2" = 1' |
|       |                  |           |
|       |                  |           |
|       |                  |           |
|       |                  |           |
|       |                  |           |