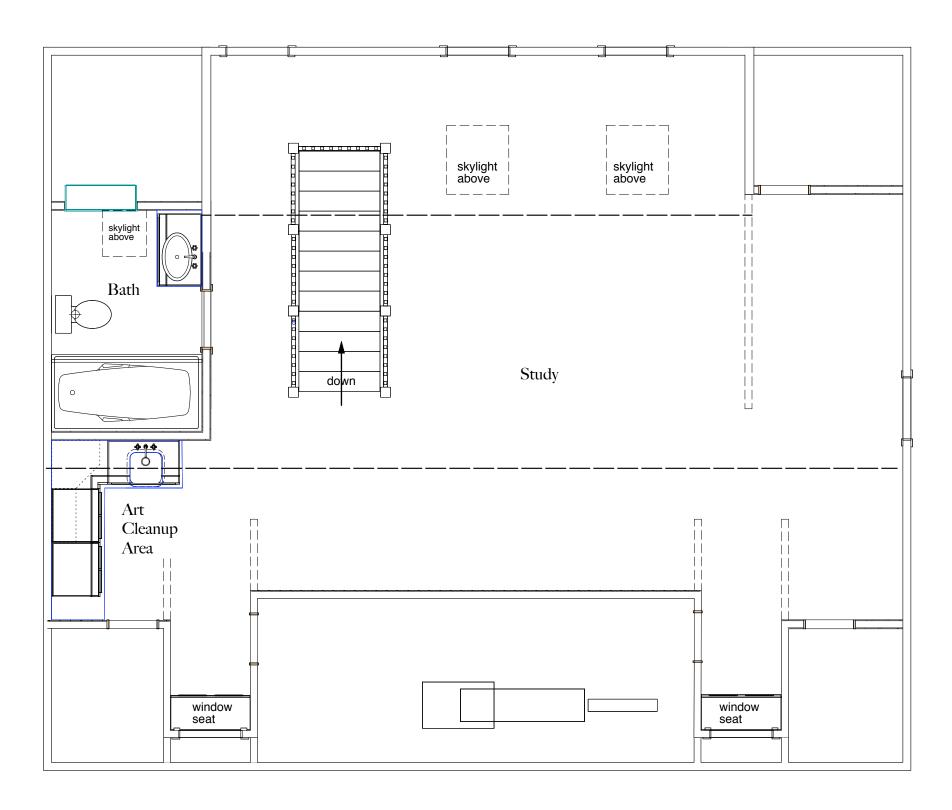

| SHEET | DRAWING INDEX    | SCALE     |
|-------|------------------|-----------|
|       |                  |           |
| A-00  | Drawing Index    |           |
| A-01  | Plan View        | 1/4" = 1' |
| A-02  | Elevations A & C | 3/8" = 1' |
| A-03  | Elevation B      | 3/8" = 1' |
| A-04  | Elevation D      | 3/8" = 1' |
| A-05  | Blank            | 1/2" = 1' |
|       |                  |           |
| S-01  | Section A - A    | 1/2" = 1' |
|       |                  |           |
|       |                  |           |
|       |                  |           |
|       |                  |           |
|       |                  |           |