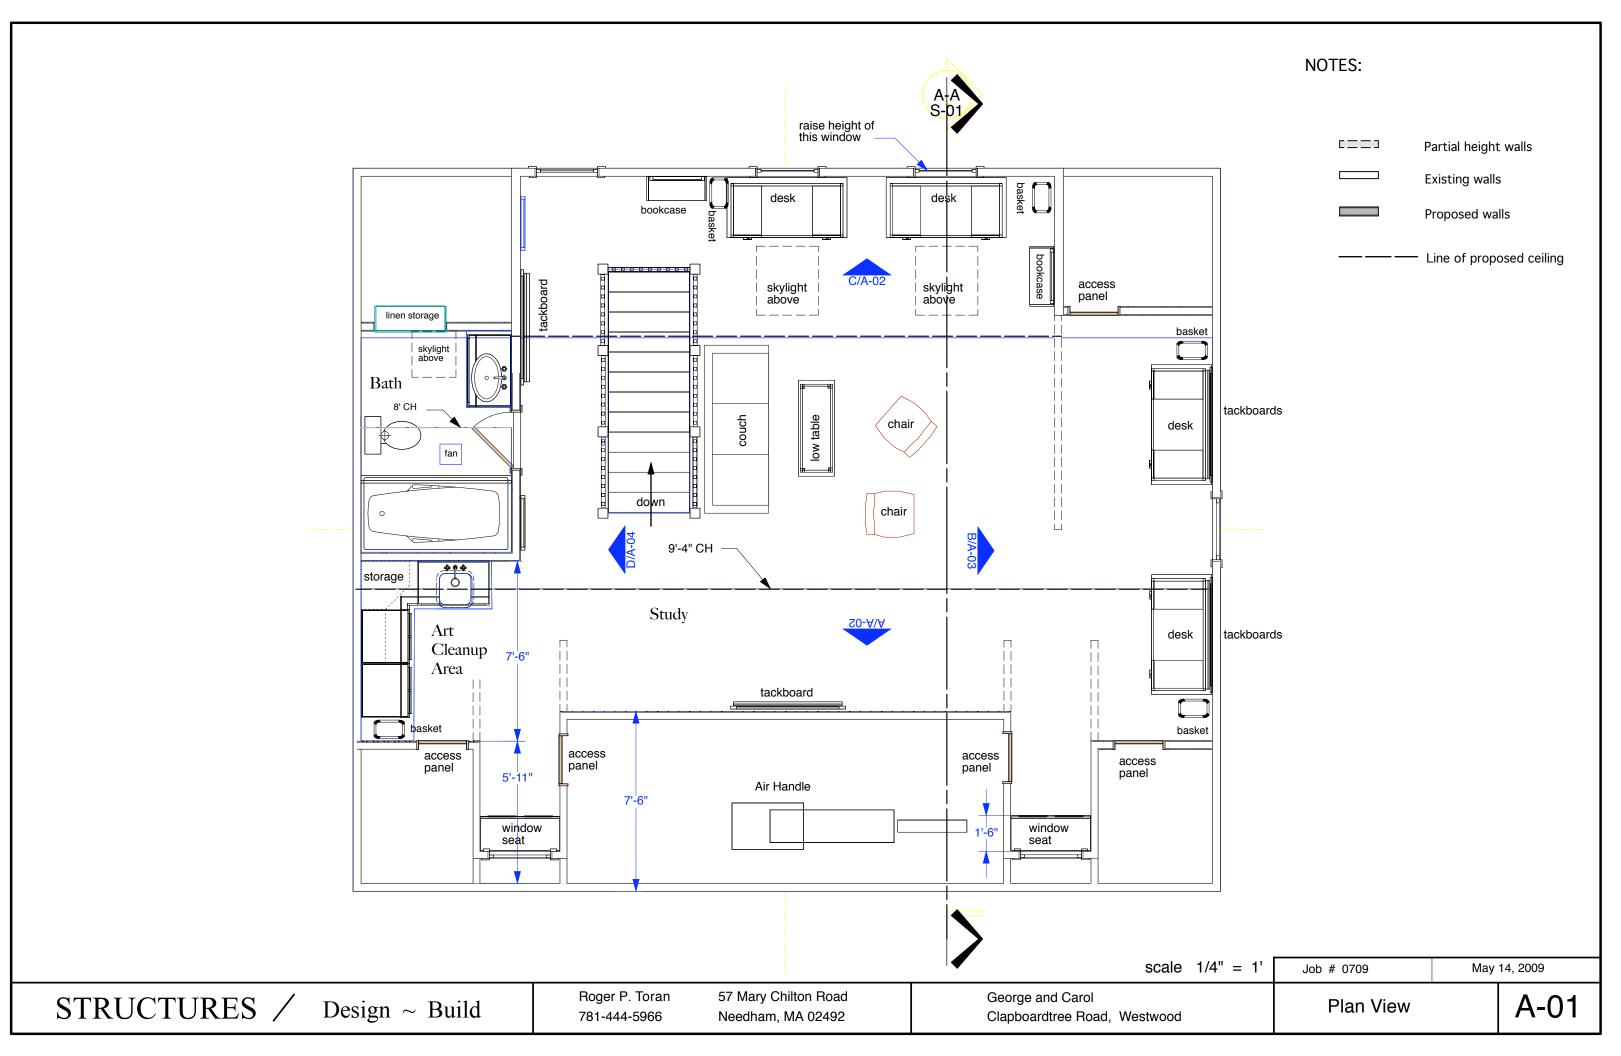

| SHEET | DRAWING INDEX    | SCALE     |
|-------|------------------|-----------|
|       |                  |           |
| A-00  | Drawing Index    |           |
| A-01  | Plan View        | 1/4" = 1' |
| A-02  | Elevations A & C | 3/8" = 1' |
| A-03  | Elevation B      | 3/8" = 1' |
| A-04  | Elevation D      | 3/8" = 1' |
| A-05  | Blank            | 1/2" = 1' |
|       |                  |           |
| S-01  | Section A - A    | 1/2" = 1' |
|       |                  |           |
|       |                  |           |
|       |                  |           |
|       |                  |           |
|       |                  |           |