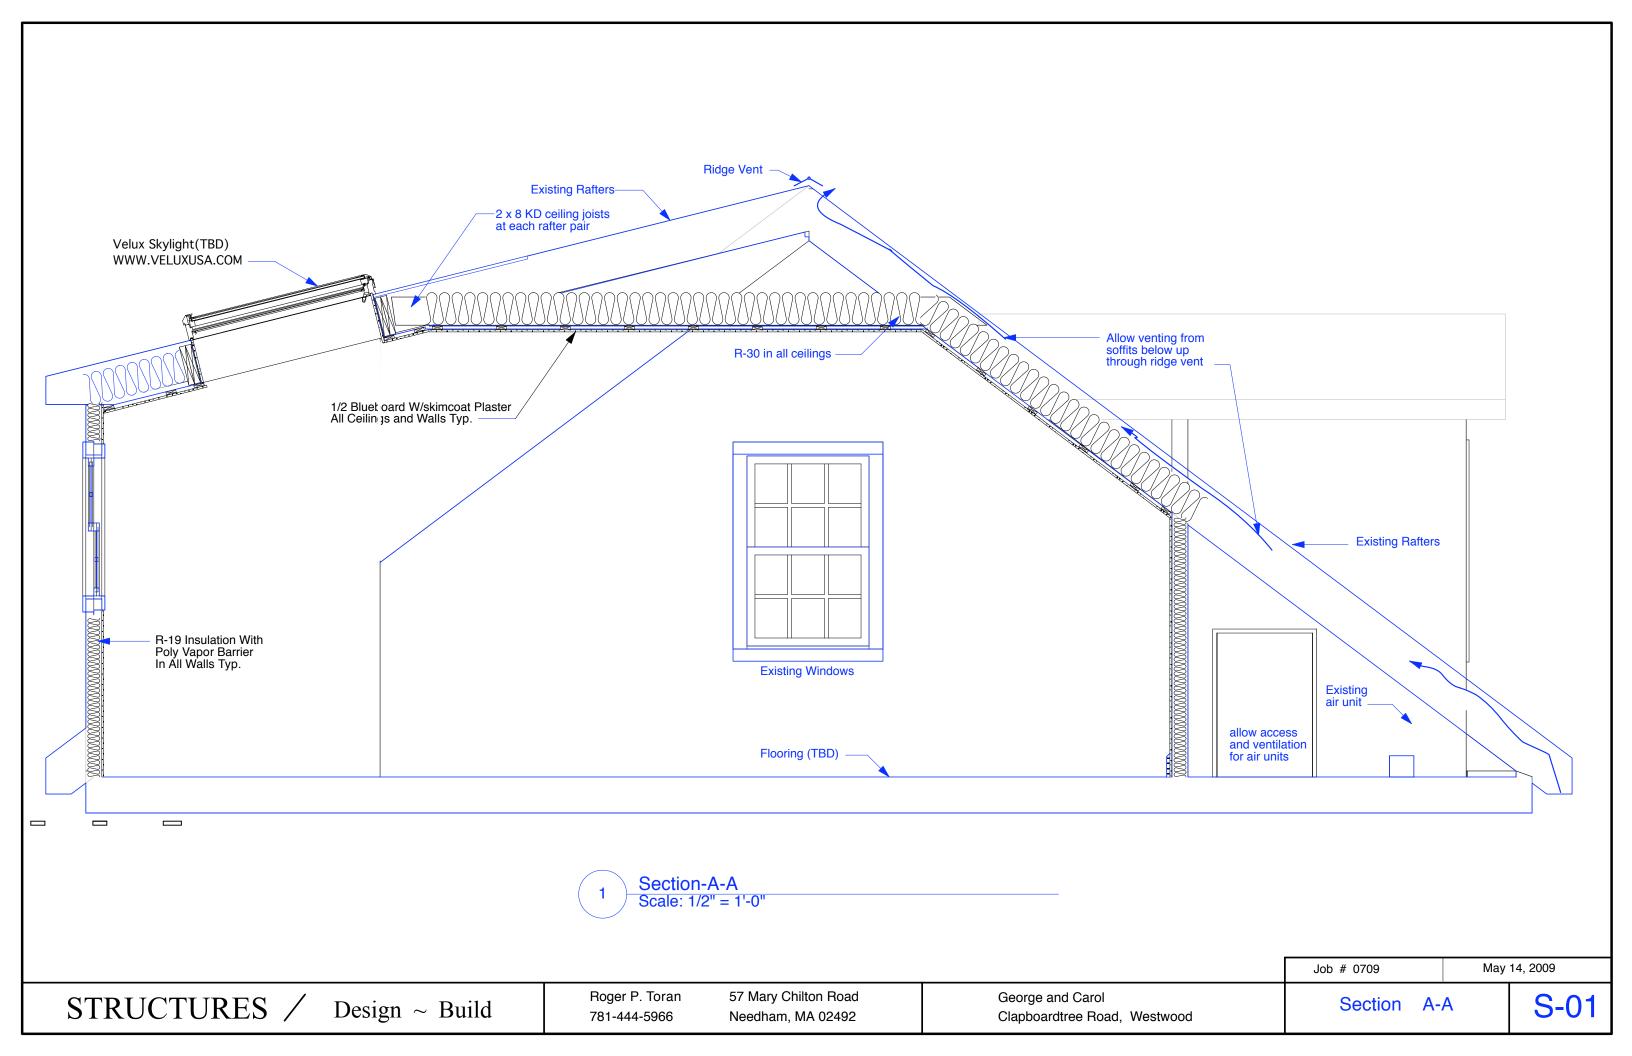

| SHEET | DRAWING INDEX    | SCALE     |
|-------|------------------|-----------|
|       |                  |           |
| A-00  | Drawing Index    |           |
| A-01  | Plan View        | 1/4" = 1' |
| A-02  | Elevations A & C | 3/8" = 1' |
| A-03  | Elevation B      | 3/8" = 1' |
| A-04  | Elevation D      | 3/8" = 1' |
| A-05  | Blank            | 1/2" = 1' |
|       |                  |           |
| S-01  | Section A - A    | 1/2" = 1' |
|       |                  |           |
|       |                  |           |
|       |                  |           |
|       |                  |           |
|       |                  |           |