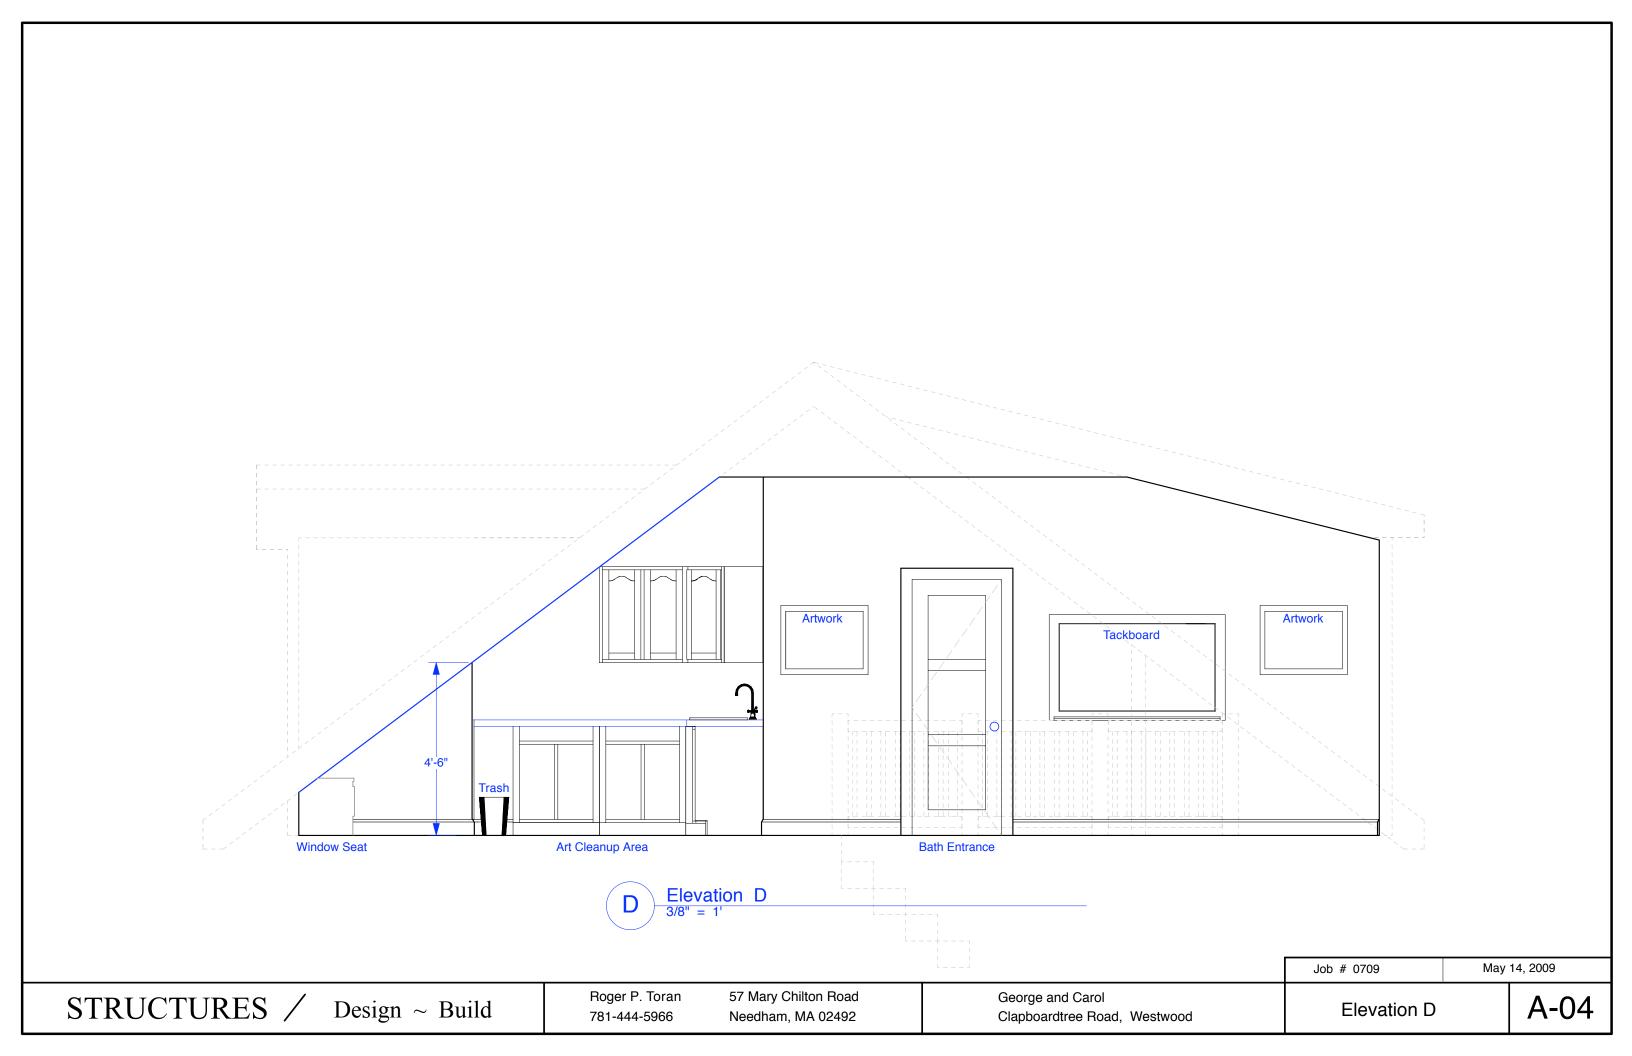

| SHEET | DRAWING INDEX    | SCALE     |
|-------|------------------|-----------|
|       |                  |           |
| A-00  | Drawing Index    |           |
| A-01  | Plan View        | 1/4" = 1' |
| A-02  | Elevations A & C | 3/8" = 1' |
| A-03  | Elevation B      | 3/8" = 1' |
| A-04  | Elevation D      | 3/8" = 1' |
| A-05  | Blank            | 1/2" = 1' |
|       |                  |           |
| S-01  | Section A - A    | 1/2" = 1' |
|       |                  |           |
|       |                  |           |
|       |                  |           |
|       |                  |           |
|       |                  |           |